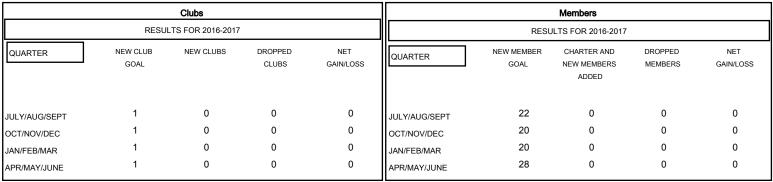

| DROPPED CLUBS: 0 |   |
|------------------|---|
| DROPPED MEMBERS  |   |
| DECEASED         | 0 |
| CLUB CANCELLED   | 0 |
| OTHER            | 0 |
| TOTAL            | 0 |

| 0 CLUBS OF 0 ADDED 1 OR MORE NEW<br>MEMBERS | GENDER DISTRIE  MALE  FEMALE          | 0 (100.00%)<br>0 (100.00%)<br>0 (100.00%) |   |
|---------------------------------------------|---------------------------------------|-------------------------------------------|---|
| CLICK HERE FOR HEALTH ASSESSMENT DATA       | FAMILY UNIT MEMBERS HEAD OF HOUSEHOLD |                                           | 0 |