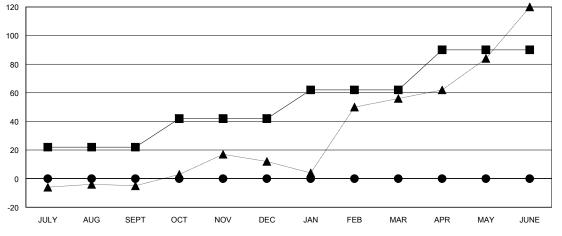

## GOALS AND ACTUAL NEW CLUBS CUMULATIVE

| -■- CURRENT YEAR GOALS FOR NEW |  |
|--------------------------------|--|
| MEMBERS                        |  |
|                                |  |

CURRENT YEAR ACTUAL MEMBERS - LAST YEAR ACTUAL MEMBERS